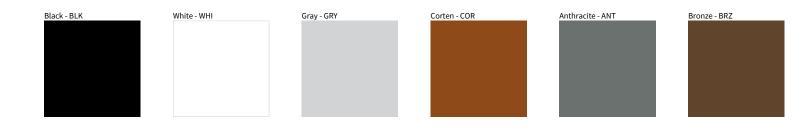

## MINI CORNICHE RECESSED

| PROJECT  |  |  |  |
|----------|--|--|--|
| TYPE     |  |  |  |
| NOTES    |  |  |  |
| QUANTITY |  |  |  |
| DATE     |  |  |  |

Digital: Not all screens are calibrated the same, and therefore, colors will appear differently between screens.

Physical: When texture is involved, there will be variations in color, character and tone within a product series and between product families.

Zaneen Group Inc. © 2024, T 1800-388-3382, F 416-247-9319, www.zaneen.com